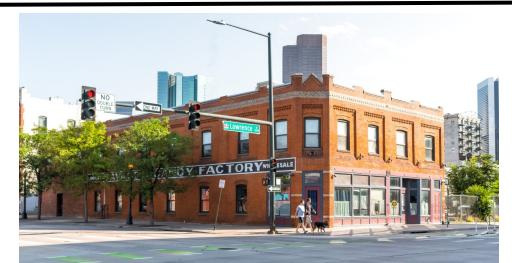

### OWNER USER BRICK & TIMBER BUILDING FOR SALE

### 2162 Lawrence St., Denver, CO 80205

| Price:          | <del>\$5,900,000; (\$319.99/SF)</del>                                                                  |
|-----------------|--------------------------------------------------------------------------------------------------------|
|                 | \$5,300,000; (\$282.31/SF)                                                                             |
| Size:           | 18,774 SF on 3 Floors;                                                                                 |
|                 | ~6,265 SF per floor                                                                                    |
| Site Size:      | 6,294 Square Feet                                                                                      |
| Taxes:          | Non-Profit Owner                                                                                       |
| County:         | Denver                                                                                                 |
| Age:            | 1906 & 1911                                                                                            |
| Zoning:         | D-AS-12+ (Downtown                                                                                     |
|                 | Arapahoe Square)                                                                                       |
| Roof:           | White EPDM 2010                                                                                        |
| HVAC:           | 4 RTUs 2015, older GFA furnace in Basement.                                                            |
| Sprinklers:     | 100% Wet.                                                                                              |
| Parking:        | All on-street or off-site.                                                                             |
| Potential Uses: | Office, retail, restaurant, lodging, or group home.                                                    |
| Current Use:    | Active residential treatment facility for drug & alcohol rehabilitation. Will vacate prior to closing. |
|                 |                                                                                                        |

## OFFICE/RETAIL BUILDING FOR SALE 2162 Lawrence St., Denver, CO 80205