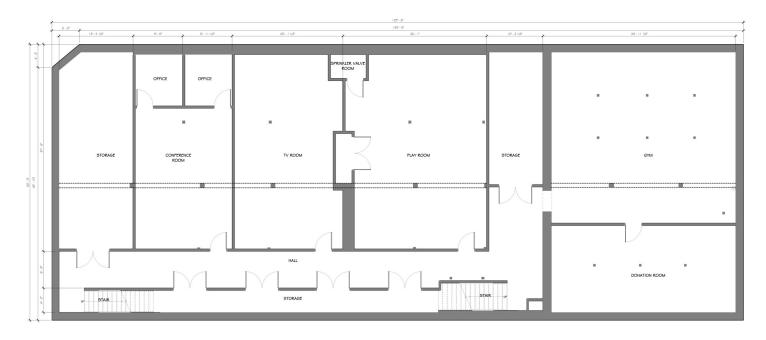

#### Features:

- Built as the Savage's Candy Factory, employing 65 people in 1914 (pictured above);
- Original Brick & Timber Construction;
- Operative Commercial Kitchen;
- First floor has 5 offices, reception area, large open area, 2 restrooms, dining area & commercial kitchen.
- Second floor has 25 sleeping rooms, central bathroom with showers, and laundry room.
- Basement level has gym, rec. room, entertainment room, 2 private offices and storage.
- 1" Domestic Water Tap; 4" Sprinkler Tap;
- 3 Phase, 4-wire electrical service with 600 Amps capacity at 208 V.

# OFFICE/RETAIL BUILDING FOR SALE 2162 Lawrence St., Denver, CO 80205

BASEMENT PLAN SCALE: 1/4" = 1'-0"