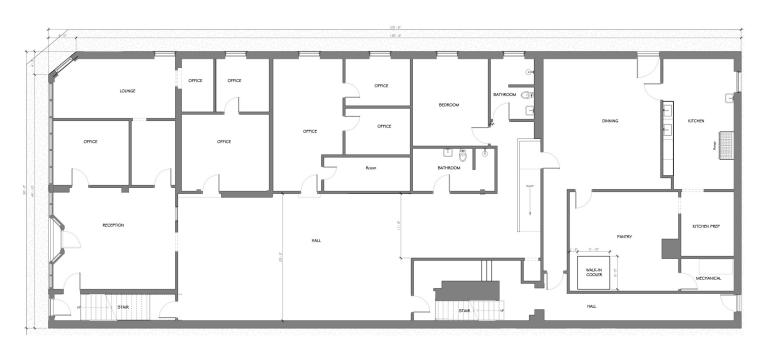

#### Features:

- Built as the Savage's Candy Factory, employing 65 people in 1914 (pictured above);
- Original Brick & Timber Construction;
- Operative Commercial Kitchen;
- First floor has 5 offices, reception area, large open area, 2 restrooms, dining area & commercial kitchen.
- Second floor has 25 sleeping rooms, central bathroom with showers, and laundry room.
- Basement level has gym, rec. room, entertainment room, 2 private offices and storage.
- 1" Domestic Water Tap; 4" Sprinkler Tap;
- 3 Phase, 4-wire electrical service with 600 Amps capacity at 208 V.

# OFFICE/RETAIL BUILDING FOR SALE 2162 Lawrence St., Denver, CO 80205

FIRST FLOOR PLAN SCALE: 1/4" = 1'-0"

SECOND FLOOR PLAN SCALE: 1/4" = 1'-0"