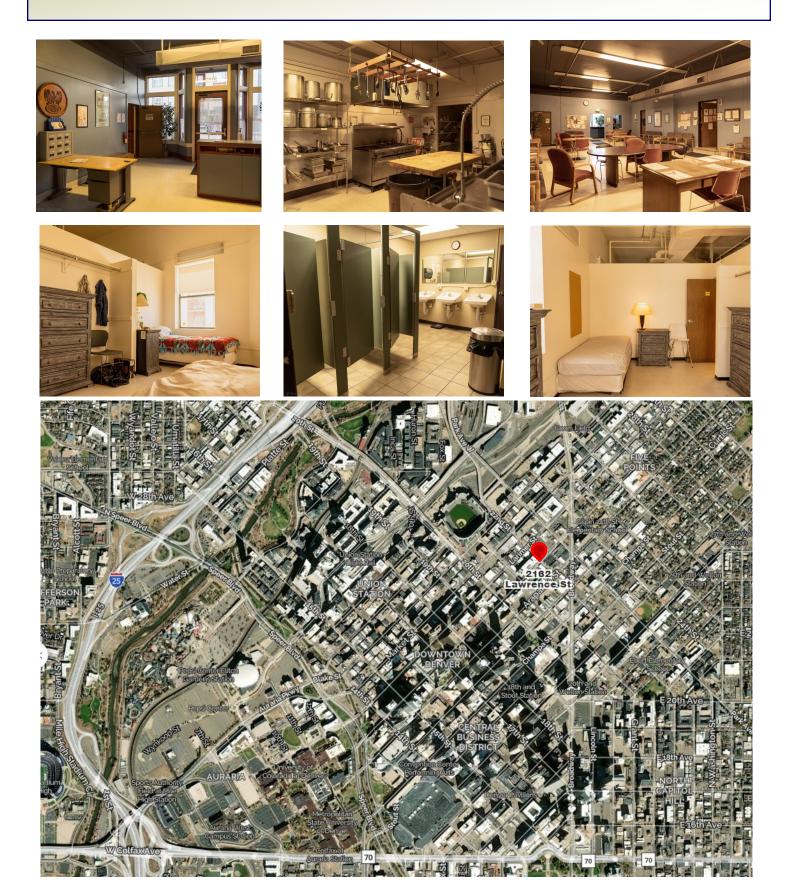

### 2162 Lawrence St., Denver, CO 80205

| Price:          | <del>\$5,900,000; (\$319.99/SF)</del>                                                                  |
|-----------------|--------------------------------------------------------------------------------------------------------|
|                 | \$5,300,000; (\$282.31/SF)                                                                             |
| Size:           | 18,774 SF on 3 Floors;                                                                                 |
|                 | ~6,265 SF per floor                                                                                    |
| Site Size:      | 6,294 Square Feet                                                                                      |
| Taxes:          | Non-Profit Owner                                                                                       |
| County:         | Denver                                                                                                 |
| Age:            | 1906 & 1911                                                                                            |
| Zoning:         | D-AS-12+ (Downtown                                                                                     |
|                 | Arapahoe Square)                                                                                       |
| Roof:           | White EPDM 2010                                                                                        |
| HVAC:           | 4 RTUs 2015, older GFA furnace in Basement.                                                            |
| Sprinklers:     | 100% Wet.                                                                                              |
| Parking:        | All on-street or off-site.                                                                             |
| Potential Uses: | Office, retail, restaurant, lodging, or group home.                                                    |
| Current Use:    | Active residential treatment facility for drug & alcohol rehabilitation. Will vacate prior to closing. |
|                 |                                                                                                        |

#### Features:

- Built as the Savage's Candy Factory, employing 65 people in 1914 (pictured above);
- Original Brick & Timber Construction;
- Operative Commercial Kitchen;
- First floor has 5 offices, reception area, large open area, 2 restrooms, dining area & commercial kitchen.
- Second floor has 25 sleeping rooms, central bathroom with showers, and laundry room.
- Basement level has gym, rec. room, entertainment room, 2 private offices and storage.
- 1" Domestic Water Tap; 4" Sprinkler Tap;
- 3 Phase, 4-wire electrical service with 600 Amps capacity at 208 V.