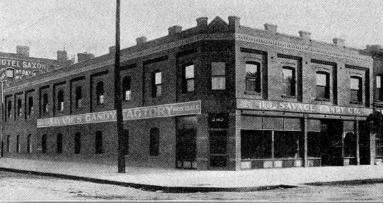

#### Features:

- Built as the Savage's Candy Factory, employing 65 people in 1914 (pictured above);
- Original Brick & Timber Construction;
- Operative Commercial Kitchen;
- First floor has 5 offices, reception area, large open area, 2 restrooms, dining area & commercial kitchen.
- Second floor has 25 sleeping rooms, central bathroom with showers, and laundry room.
- Basement level has gym, rec. room, entertainment room, 2 private offices and storage.
- 1" Domestic Water Tap; 4" Sprinkler Tap;
- 3 Phase, 4-wire electrical service with 600 Amps capacity at 208 V.