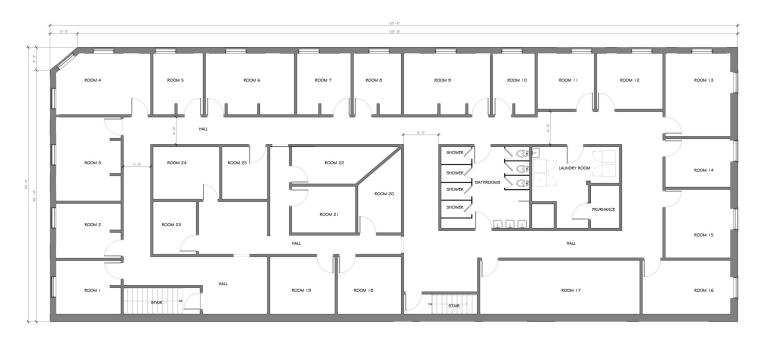

#### Features:

- Built as the Savage's Candy Factory, employing 65 people in 1914 (pictured above);
- Original Brick & Timber Construction;
- Operative Commercial Kitchen;
- First floor has 5 offices, reception area, large open area, 2 restrooms, dining area & commercial kitchen.
- Second floor has 25 sleeping rooms, central bathroom with showers, and laundry room.
- Basement level has gym, rec. room, entertainment room, 2 private offices and storage.
- 1" Domestic Water Tap; 4" Sprinkler Tap;
- 3 Phase, 4-wire electrical service with 600 Amps capacity at 208 V.

# OFFICE/RETAIL BUILDING FOR SALE 2162 Lawrence St., Denver, CO 80205

FIRST FLOOR PLAN SCALE: 1/4" = 1'-0"

SECOND FLOOR PLAN SCALE: 1/4" = 1'-0"